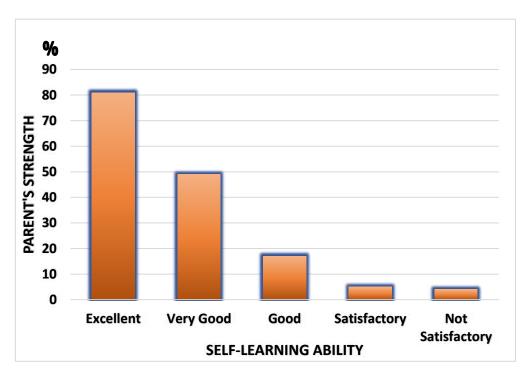

Q. No:5 Is the curriculum of the course designed to promote self-learning ability of the students

Q. No:6 Whether examination results are declared on time?

oriented programme

Q. No:8 Does the institution encourage your daughter to pursue research studies