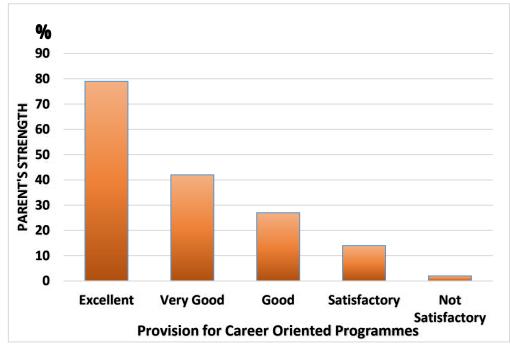

Q. No:5 Is the curriculum of the course designed to promote self-learning ability of the students

Q. No:6 Whether examination results are declared on time?

oriented programme

Q. No:8 Does the institution encourage your daughter to pursue research studies