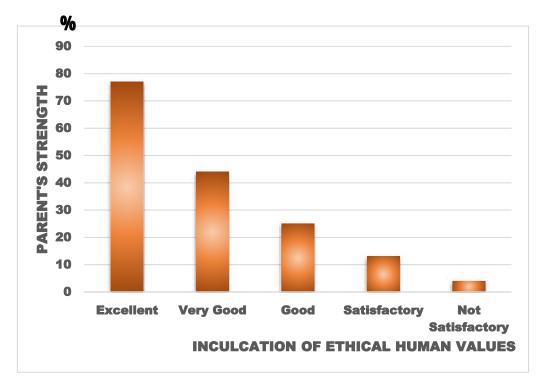

Q. No:12 Has the Institution been inculcating ethical human values to the students during their course of study?

IQAC, ST. MARY'S COLLEGE(AUTONOMOUS), THOOTHUKUDI

Q. No:13 How will you rate the regular updating of the college website?