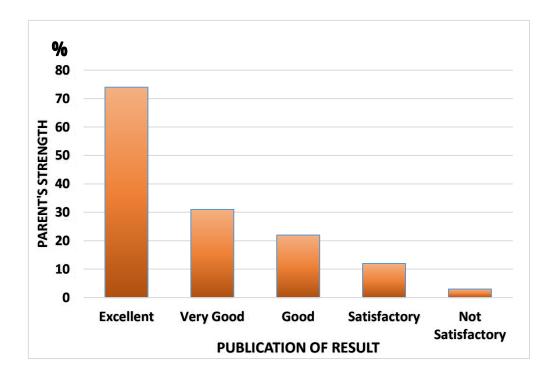

Q. No:5 Is the curriculum of the course designed to promote self-learning ability of the students

Q. No:6 Whether examination results are declared on time?

oriented programme

Q. No:8 Does the institution encourage your daughter to pursue research studies