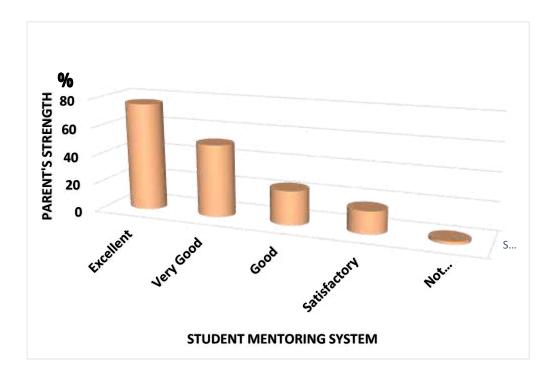

Q. No:14 What do you feel about grooming of student discipline in the campus?

Q. No:15 How does your ward feel about the hostel facilities of the institution?

Q. No:16 How do you feel about the student mentoring system practiced in the institution?