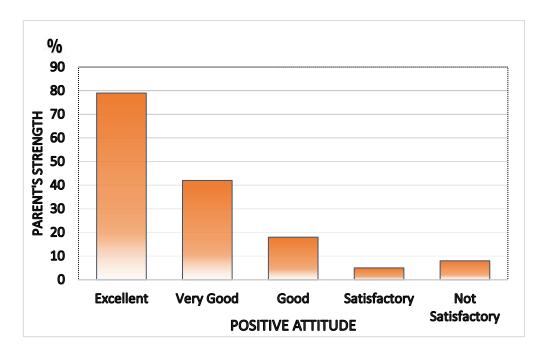

Any other suggestions:

Date:

Signature

Q. No:1 To what extent do you feel proud about getting admission in SMC for your ward?

Q. No:2 Have you seen any positive change in the behaviour of your ward after joining the Institution?