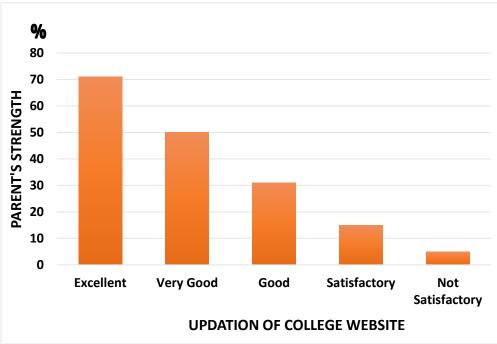

Q. No:12 Has the Institution been inculcating ethical human values to the students during their course of study?

IQAC, ST. MARY'S COLLEGE(AUTONOMOUS), THOOTHUKUDI

Q. No:13 How will you rate the regular updating of the college website?