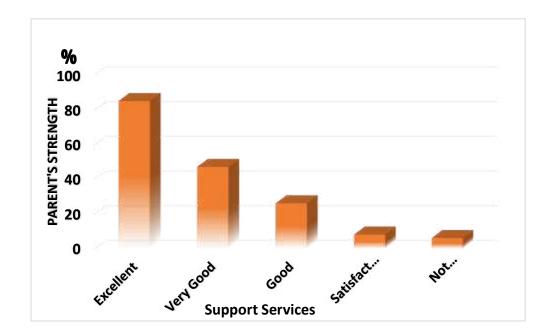

## institution?

Q. No:18 Rate the following support services provided by the institution.

a) Canteen b) Students Centre

Q. No:20 What is your overall rating of the Institute?

B. Jerena Margaret IQAC Coordinator IQAC Co-ordinator St. Mary's College (Autonomous) Thoothukudi