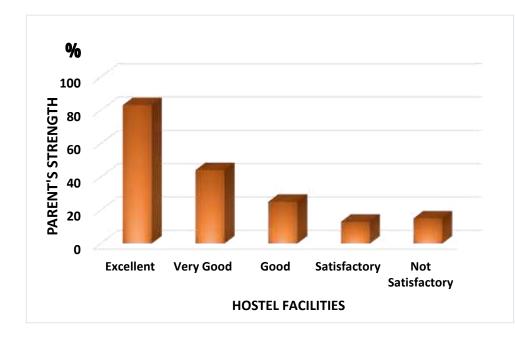

Q. No:14 What do you feel about grooming of student discipline in the campus?

Q. No:15 How does your ward feel about the hostel facilities of the institution?

Q. No:16 How do you feel about the student mentoring system practiced in the institution?