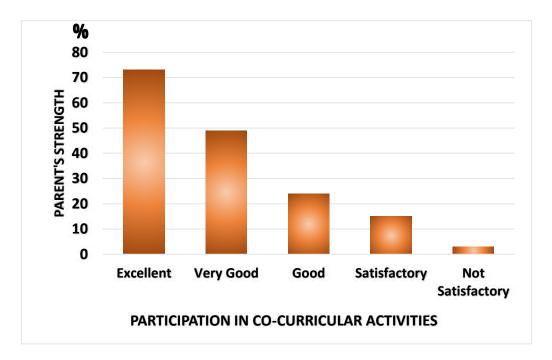

## Q. No:10 Did the Department encourage the students to participate in co-curricular activities?

Q. No:11 Has the Institution been sensitive to changing educational, social & technical developments in the globe? % 90 80 70 **PARENT'S STRENGTH** 60 50 40 30 20 10 0 Excellent Very Good Good Satisfactory Not Satisfactory SENSITIVE TO GLOBAL SCENARIO