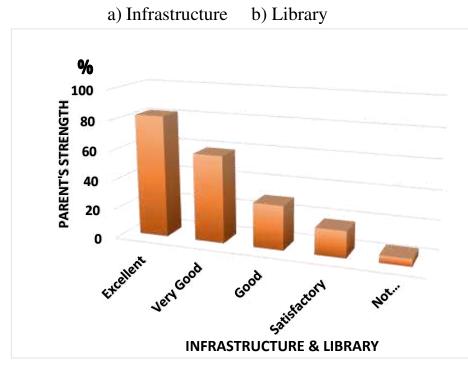

Q. No:17 How do you rate the following facilities provided by the

## institution?

Q. No:18 Rate the following support services provided by the institution.

a) Canteen b) Students Centre

Q. No:20 What is your overall rating of the Institute?

B. Jerena Margaret IQAC Coordinator IQAC Co-ordinator St. Mary's College (Autonomous) Thoothukudi