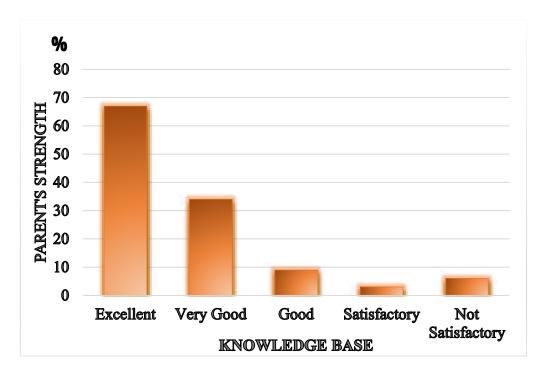

% 70 60 PARENT'S STRENGTH 50 40 30 20 10 0 Excellent Very Good Good Satisfactory Not Satisfactory ACADEMIC AMBIENCE

Q. No: 3 Whether the atmosphere in the Institution is conducive for learning?

Q. No:4 Has the interaction of your ward with the faculty of SMC improved her knowledge base?