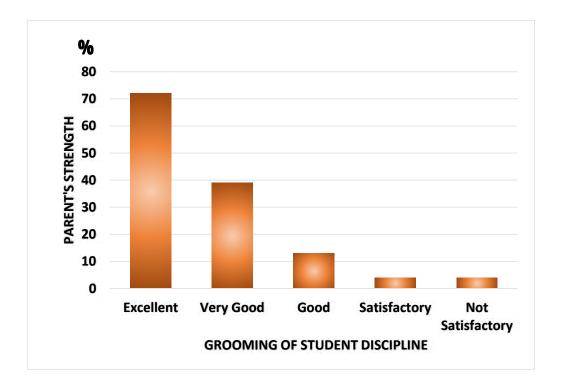

Q. No:14 What do you feel about grooming of student discipline in the campus?

Q. No:15 How does your ward feel about the hostel facilities of the institution?

Q. No:16 How do you feel about the student mentoring system practiced in the institution?