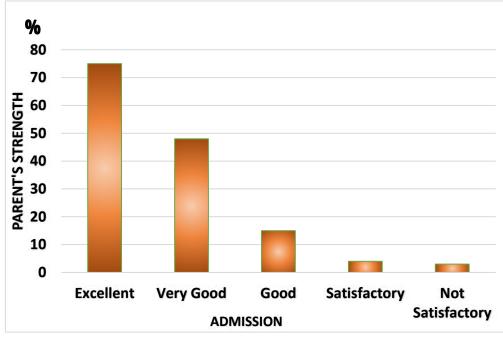

Any other suggestions:

Date:

Signature

Q. No:1 To what extent do you feel proud about getting admission in SMC for your ward?

Q. No:2 Have you seen any positive change in the behaviour of your ward after joining the Institution?

% 70 60 PARENT'S STRENGTH 50 40 30 20 10 0 Excellent Very Good Good Satisfactory Not Satisfactory ACADEMIC AMBIENCE

Q. No: 3 Whether the atmosphere in the Institution is conducive for learning?

Q. No:4 Has the interaction of your ward with the faculty of SMC improved her knowledge base?