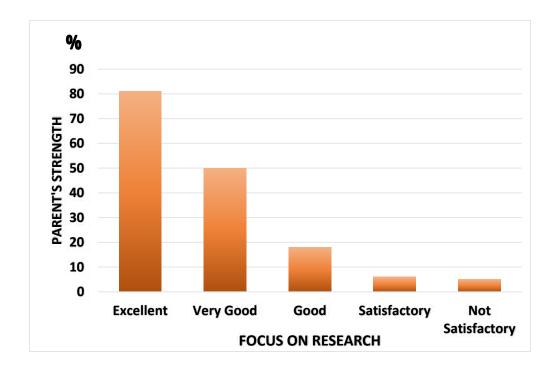

Q. No:5 Is the curriculum of the course designed to promote self-learning ability of the students

Q. No:6 Whether examination results are declared on time?

oriented programme

Q. No:8 Does the institution encourage your daughter to pursue research studies